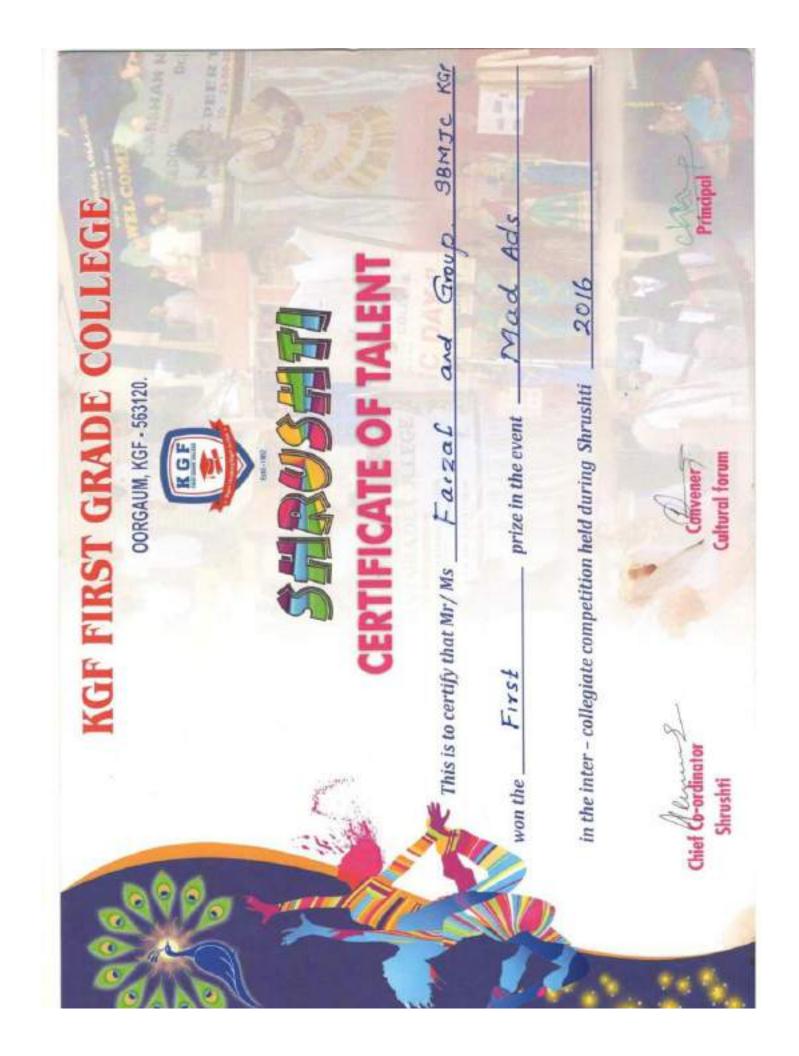

t 2014 held from the 19th to the 23rd September 2014 Birla Institute of Technology & Science, Pilani An institution deemed to be a University estd. vide Sec. 3 of the UGC Act, 1956 under notification # F. 12-23/63/U-2 of Jun 18, 1964 Pilani Campus at Birla Institute of Technology and Science, Pilani This Certificate is awarded to RASHAVENDER A PHYSICAL DIRECTOR Dr. Pintu Modak Monter PUBLIC STUR Prof. Arya Kumar DEAN SWD KINT



SAMBHRAM COLLEGE Affiliated to Bangalore University Approved By AICTE New Delhi, Accredited By NAAC Certificate 2000 ALLAVI This is to certify that Mr/Ms. CH Has sucessfully participated in Soco DAACE I prize & secured. In the event of Wib or -20.15 Inter college Fest conducted by Sambharam College of Hotel Management 20-8-2015 held on..... Co-ordinator Principal



| SAMBHRAM                                                                              |
|---------------------------------------------------------------------------------------|
| COLLEGE                                                                               |
| Affiliated to Bangalore University<br>Approved By AICTE New Delhi, Accredited By NAAC |
| Certificate                                                                           |
| This is to certify that Mr/Ms. CH PALLAVI                                             |
| Has sucessfully participated in Solo DANCE                                            |
| & secured.                                                                            |
| In the event of Wib or -20.15Inter college Fest