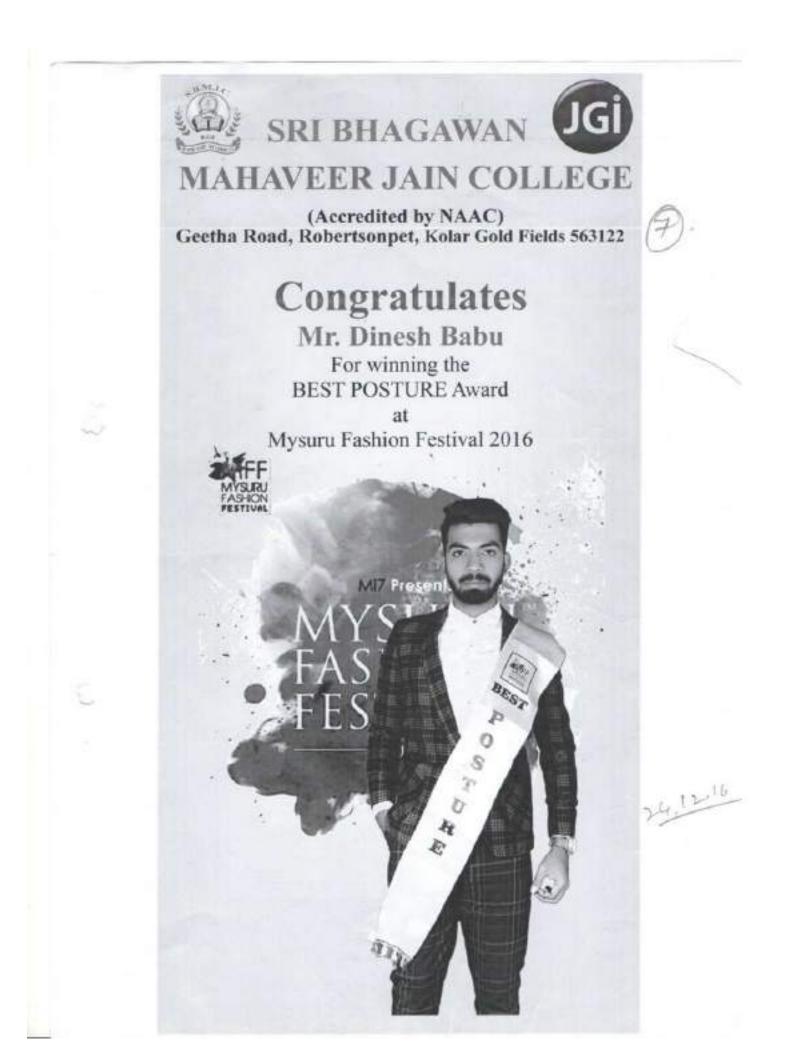

OMUS, Affiliated to Madur<br>NAAC with CGPA of 3.67 out of<br>NAAC with CGPA of 3.67 out of<br>STATE LI<br>STATE LI<br>Organized by<br>DEPARTMENT OF BIOTECHNOLOGY                                                                                                                                                                                                                                                       | This is to certify that Mr. / M<br>first gasde College, k<br>ias facessfuly participated and won the f<br>m Biobeatz' 16 an Intercollegia                                                                                                                                                                          | Ayya Nadar Janaki Ammal College, Sivakasi on 29 <sup>a</sup> September 2016. |



002 發發於於并於是 原發發發發於 This is to certify that Sri. DUMAN . S. P.RASAD of Mahaveen Juin. College Evening Degree College event conducted in connection with "Sangama" held on ..... 0.4/2/JPIA.... Bapu Degree College & 二部發發發發發發發發發發發發發發發發發 Yeshwanthpur, Bangalore - 22. Certificate Sathyameva Jayathe participated in PAPER RESENTATION ..... prize. 回發發發發發發發發發發發發發發發發發發發發發發 Secretary ~ Bapu

BBA MAD- Hos KGF FIRST GRADE COLLEGE **CERTIFICATE OF TALEN** HAMADI EESG in the inter - collegiate competition held during Shrushti 2017 OORGAUM, KGF - 563120. prize in the event MISHBA KGF Cultural forum Convener This is to certify that Mr/ Ms **€COND** Chief Ca-ordinator won the Shrushti

| SITY "                                                                                                           | of